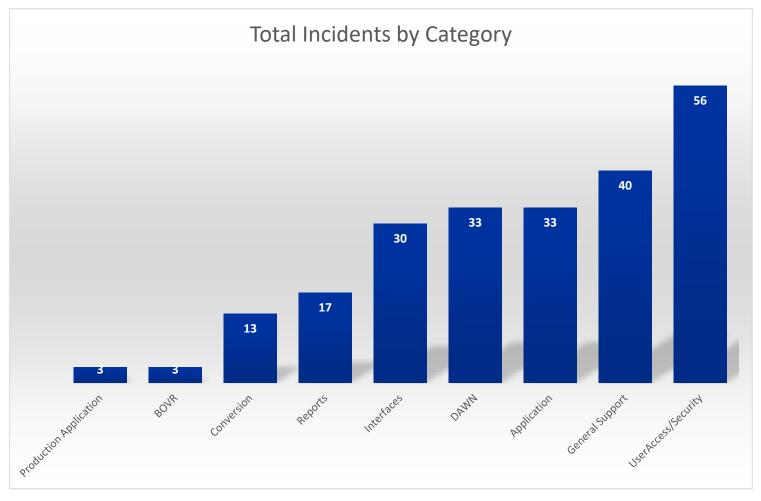

## **Production Incidents**

<sup>\*</sup> Data as of 1/13/25 5:00pm PT

<sup>\*</sup> Data has been updated to consolidate statuses