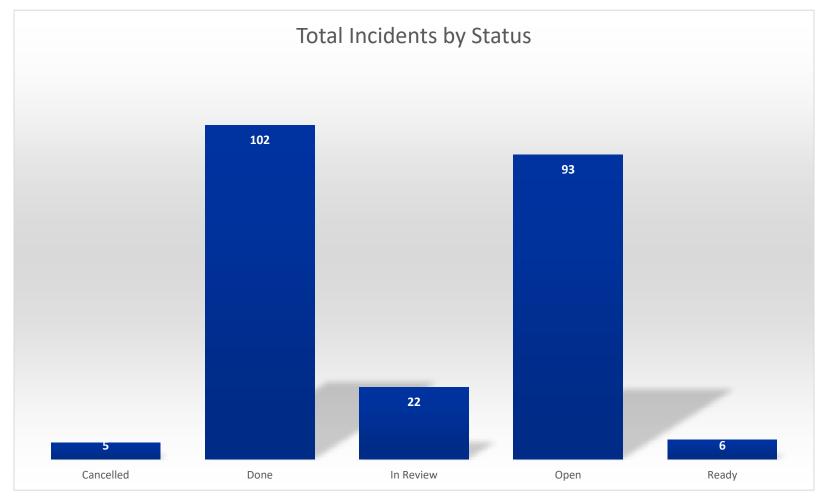

# **CORE.NV Project**

**December Status Report** 

January 14, 2025









- Production Operations
- Executive Summary
- December Project Deliverable Summary
- 90-Day Look Ahead
- Risks Heat Map and Risks Register
- Questions?





## **Production Incidents**







<sup>\*</sup> Data as of 1/13/25 5:00pm PT

<sup>\*</sup> Data has been updated to consolidate categories



## **Production Incidents**







<sup>\*</sup> Data as of 1/13/25 5:00pm PT

<sup>\*</sup> Data has been updated to consolidate statuses



## **Production Incidents**







<sup>\*</sup> Data as of 1/13/25 5:00pm PT



### Status of Hypercare



- CGI continues to provide Knowledge Transfer
- OPM taking active role in triaging incidents with daily triage meetings
- Working on Release Management process
- Continue to monitor Nightly Cycle and System Assurance Reports
- Preparing to transition CGI production support from local team to CGI Cloud Operations







| CORE.NV        |                                                                                                                |                                                                       |                  |                        |  |  |  |  |